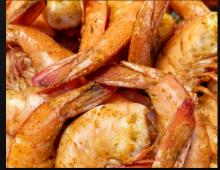

#### **APPETIZERS - SELECT THREE**

HOT & SPICY WINGS WITH BLEU CHEESE
HONEY BBQ WINGS WITH BLEU CHEESE
CHICKEN FINGERS WITH HONEY DIJON & BBQ SAUCE
PHILLY CHEESESTEAK SPRING ROLLS WITH SRIRACHA KETCHUP
ASSORTED CHEESE, PEPPERONI, RED GRAPES & CRACKERS
VEGETABLE & PROVOLONE ANTIPASTO TRAY
CURED ITALIAN MEAT & CHEESE ANTIPASTO TRAY
OLD BAY SHRIMP COCKTAIL TRAY
BRUSCHETTA WITH TOASTED BAGUETTE