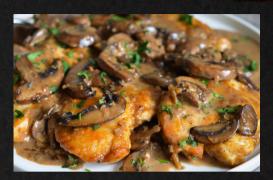

### **ENTREES - SELECT TWO**

HOT ROAST BEEF SLICED THIN IN AU JUS
WITH CREAMY HORSERADISH SAUCE ON SIDE
HOT ROAST PORK SLICED THIN IN AU JUS
WITH ROASTED PEPPERS & LONG HOTS ON SIDE
SAUSAGE, PEPPERS & ONIONS
MEATBALLS
CHICKEN PARMIGIANA
ITALIAN STYLE ROSEMARY ROASTED CHICKEN
LEG, THIGH, BREAST & WING
CHICKEN MARSALA WITH MUSHROOMS
ROASTED PORK TENDERLOIN
WITH PORT WINE & BALSAMIC REDUCTION SAUCE
ROASTED MEDITERRANEAN SALMON WITH SHRIMP
SLICED OVEN ROASTED TURKEY BREAST
FLOUNDER "FRANCESE" STYLE