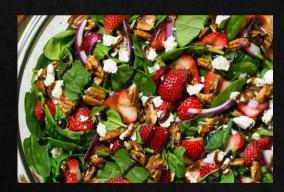

## SALAD - SELECT ONE

MIXED GREEN TOSSED SALAD

WITH HONEY BALSAMIC VINAIGRETTE

BABY SPINACH SALAD

CANDIED WALNUTS, CRUMBLED GORGONZOLA,
FRESH STRAWBERRIES WITH HONEY BALSAMIC VINAIGRETTE

CLASSIC ROMAINE CAESAR SALAD