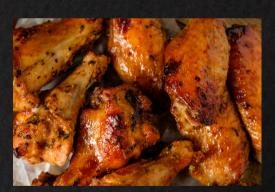

#### **APPETIZERS - SELECT THREE**

HOT & SPICY WINGS WITH BLEU CHEESE
HONEY BBQ WINGS WITH BLEU CHEESE
CHICKEN FINGERS WITH HONEY DIJON & BBQ SAUCE
PHILLY CHEESESTEAK SPRING ROLLS WITH SRIRACHA KETCHUP
ASSORTED CHEESE, PEPPERONI, RED GRAPES & CRACKERS
VEGETABLE & PROVOLONE ANTIPASTO TRAY
CURED ITALIAN MEAT & CHEESE ANTIPASTO TRAY
OLD BAY SHRIMP COCKTAIL TRAY
BRUSCHETTA WITH TOASTED BAGUETTE