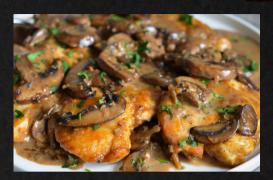

### **ENTREES - SELECT TWO**

HOT ROAST BEEF SLICED THIN IN AU JUS
WITH CREAMY HORSERADISH SAUCE ON SIDE
HOT ROAST PORK SLICED THIN IN AU JUS
WITH ROASTED PEPPERS & LONG HOTS ON SIDE
SAUSAGE, PEPPERS & ONIONS
MEATBALLS
CHICKEN PARMIGIANA
ITALIAN STYLE ROSEMARY ROASTED CHICKEN
LEG, THIGH, BREAST & WING
CHICKEN MARSALA WITH MUSHROOMS
ROASTED PORK TENDERLOIN
WITH PORT WINE & BALSAMIC REDUCTION SAUCE
ROASTED MEDITERRANEAN SALMON WITH SHRIMP
SLICED OVEN ROASTED TURKEY BREAST