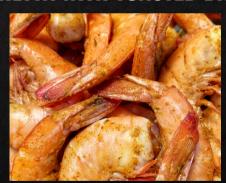

#### **APPETIZERS - SELECT THREE**

HOT & SPICY WINGS WITH BLEU CHEESE
HONEY BBQ WINGS WITH BLEU CHEESE
CHICKEN FINGERS WITH HONEY DIJON & BBQ SAUCE
PHILLY CHEESESTEAK SPRING ROLLS WITH SRIRACHA KETCHUP
ASSORTED CHEESE, PEPPERONI, RED GRAPES & CRACKERS
VEGETABLE & PROVOLONE ANTIPASTO TRAY
CURED ITALIAN MEAT & CHEESE ANTIPASTO TRAY
OLD BAY SHRIMP COCKTAIL TRAY
BRUSCHETTA WITH TOASTED BAGUETTE