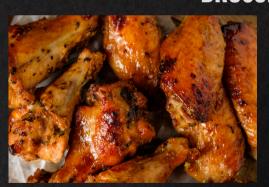

#### **APPETIZERS - SELECT THREE**

HOT & SPICY WINGS WITH BLEU CHEESE
HONEY BBQ WINGS WITH BLEU CHEESE
CHICKEN FINGERS WITH HONEY DIJON & BBQ SAUCE
PHILLY CHEESESTEAK SPRING ROLLS WITH SRIRACHA KETCHUP
ASSORTED CHEESE, PEPPERONI, RED GRAPES & CRACKERS
VEGETABLE & PROVOLONE ANTIPASTO TRAY
CURED ITALIAN MEAT & CHEESE ANTIPASTO TRAY
OLD BAY SHRIMP COCKTAIL TRAY
BRUSCHETTA WITH TOASTED BAGUETTE