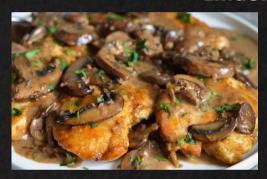

#### **ENTREES - SELECT TWO**

HOT ROAST BEEF SLICED THIN IN AU JUS
WITH CREAMY HORSERADISH SAUCE ON SIDE
HOT ROAST PORK SLICED THIN IN AU JUS
WITH ROASTED PEPPERS & LONG HOTS ON SIDE
SAUSAGE, PEPPERS & ONIONS
MEATBALLS
CHICKEN PARMIGIANA
ITALIAN STYLE ROSEMARY ROASTED CHICKEN
LEG, THIGH, BREAST & WING
CHICKEN MARSALA WITH MUSHROOMS
ROASTED PORK TENDERLOIN
WITH PORT WINE & BALSAMIC REDUCTION SAUCE
ROASTED MEDITERRANEAN SALMON WITH SHRIMP
SLICED OVEN ROASTED TURKEY BREAST
FLOUNDER "FRANCESE" STYLE